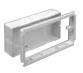

| 2 gang accessory box |       |      |
|----------------------|-------|------|
| code                 | depth | pack |
| ESSB2WH              | 30mm  | 10   |
|                      |       |      |

1 gang adjustable