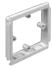

| 2 gang accessory plate |      |
|------------------------|------|
| code                   | pack |
| ESSP2WH                | 2    |

13Amp DP

| 1 gang switch | ned socket |
|---------------|------------|
| code          | pack       |
| ESS1WH        | 1          |