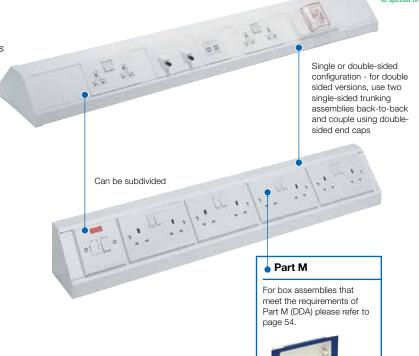

## **Product information**

- 105 x 105mm
- Suitable for desk, bench or worktop applications
- · Can be subdivided
- Fully compatible with Marshall-Tufflex and UK standard power and data accessories
- Adjustable data box 32-47mm
- · Compliant up to Cat 7a
- · Self extinguishing PVC-U

| 3 . 3  | _ | <br> | _ | _ |      |
|--------|---|------|---|---|------|
| code   |   |      |   |   | pack |
| MBU1WH | 1 |      |   |   | 1    |

1 gang double sided unit

| · gang | , acabic | olaca | arne |
|--------|----------|-------|------|
| code   |          |       | pack |
| MDBU1V | VH       |       | 1    |

| z garig sirigle si | ueu unii |
|--------------------|----------|
| code               | pack     |
| MBU2WH             | 1        |

2 gang double sided unit

| MDBU2WH | 1    |
|---------|------|
| code    | pack |

1 plus 2 gang

| pack |
|------|
| 1    |
|      |

1 plus 2 gang

| double sided unit |      |
|-------------------|------|
| code              | pack |
| MDBU3WH           | 1    |

\*RCD/MCB housing

| BAHC1MWH |      | 1    |
|----------|------|------|
| code     |      | pack |
|          | <br> |      |