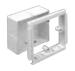

Please see page 123 for more information on the range of adjustable boxes

1 gang accessory plate

| . gang access, | piaco |
|----------------|-------|
| code           | pack  |
| ESSP1WH        | 2     |
|                |       |